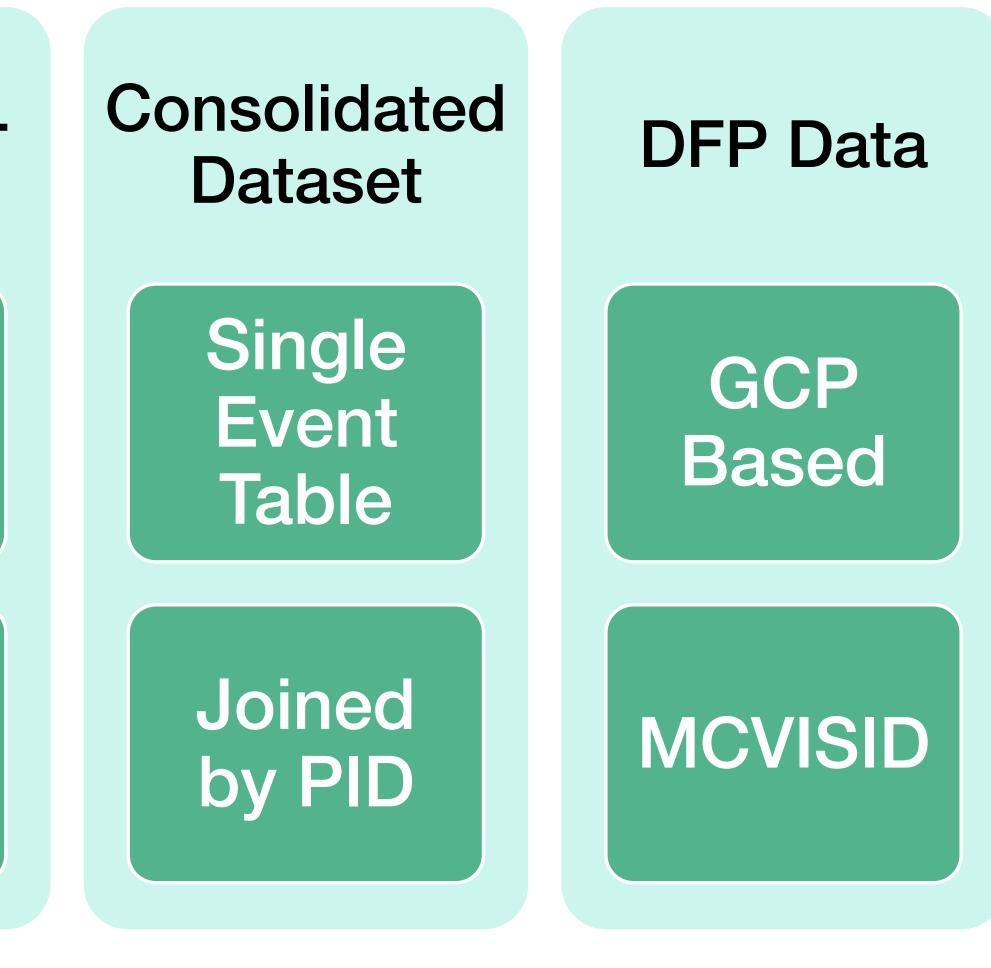

- Built a consolidated clickstream dataset in their GCP environment, enabling
  - ... a cleansed dataset across multiple Adobe report suites
  - ... build of known and unknown customer schema
  - ... deliver the most used aggregations of data to enable more efficient customer analysis

## Adobe Analytics

Three Report Suites

Historical Data Sub MySQL Database

> GCP based

Multiple Tables

- Ability to productionise data consolidation process
- data
- Monitor and alert for anomalies in the data feeds
- Automate data science workflow