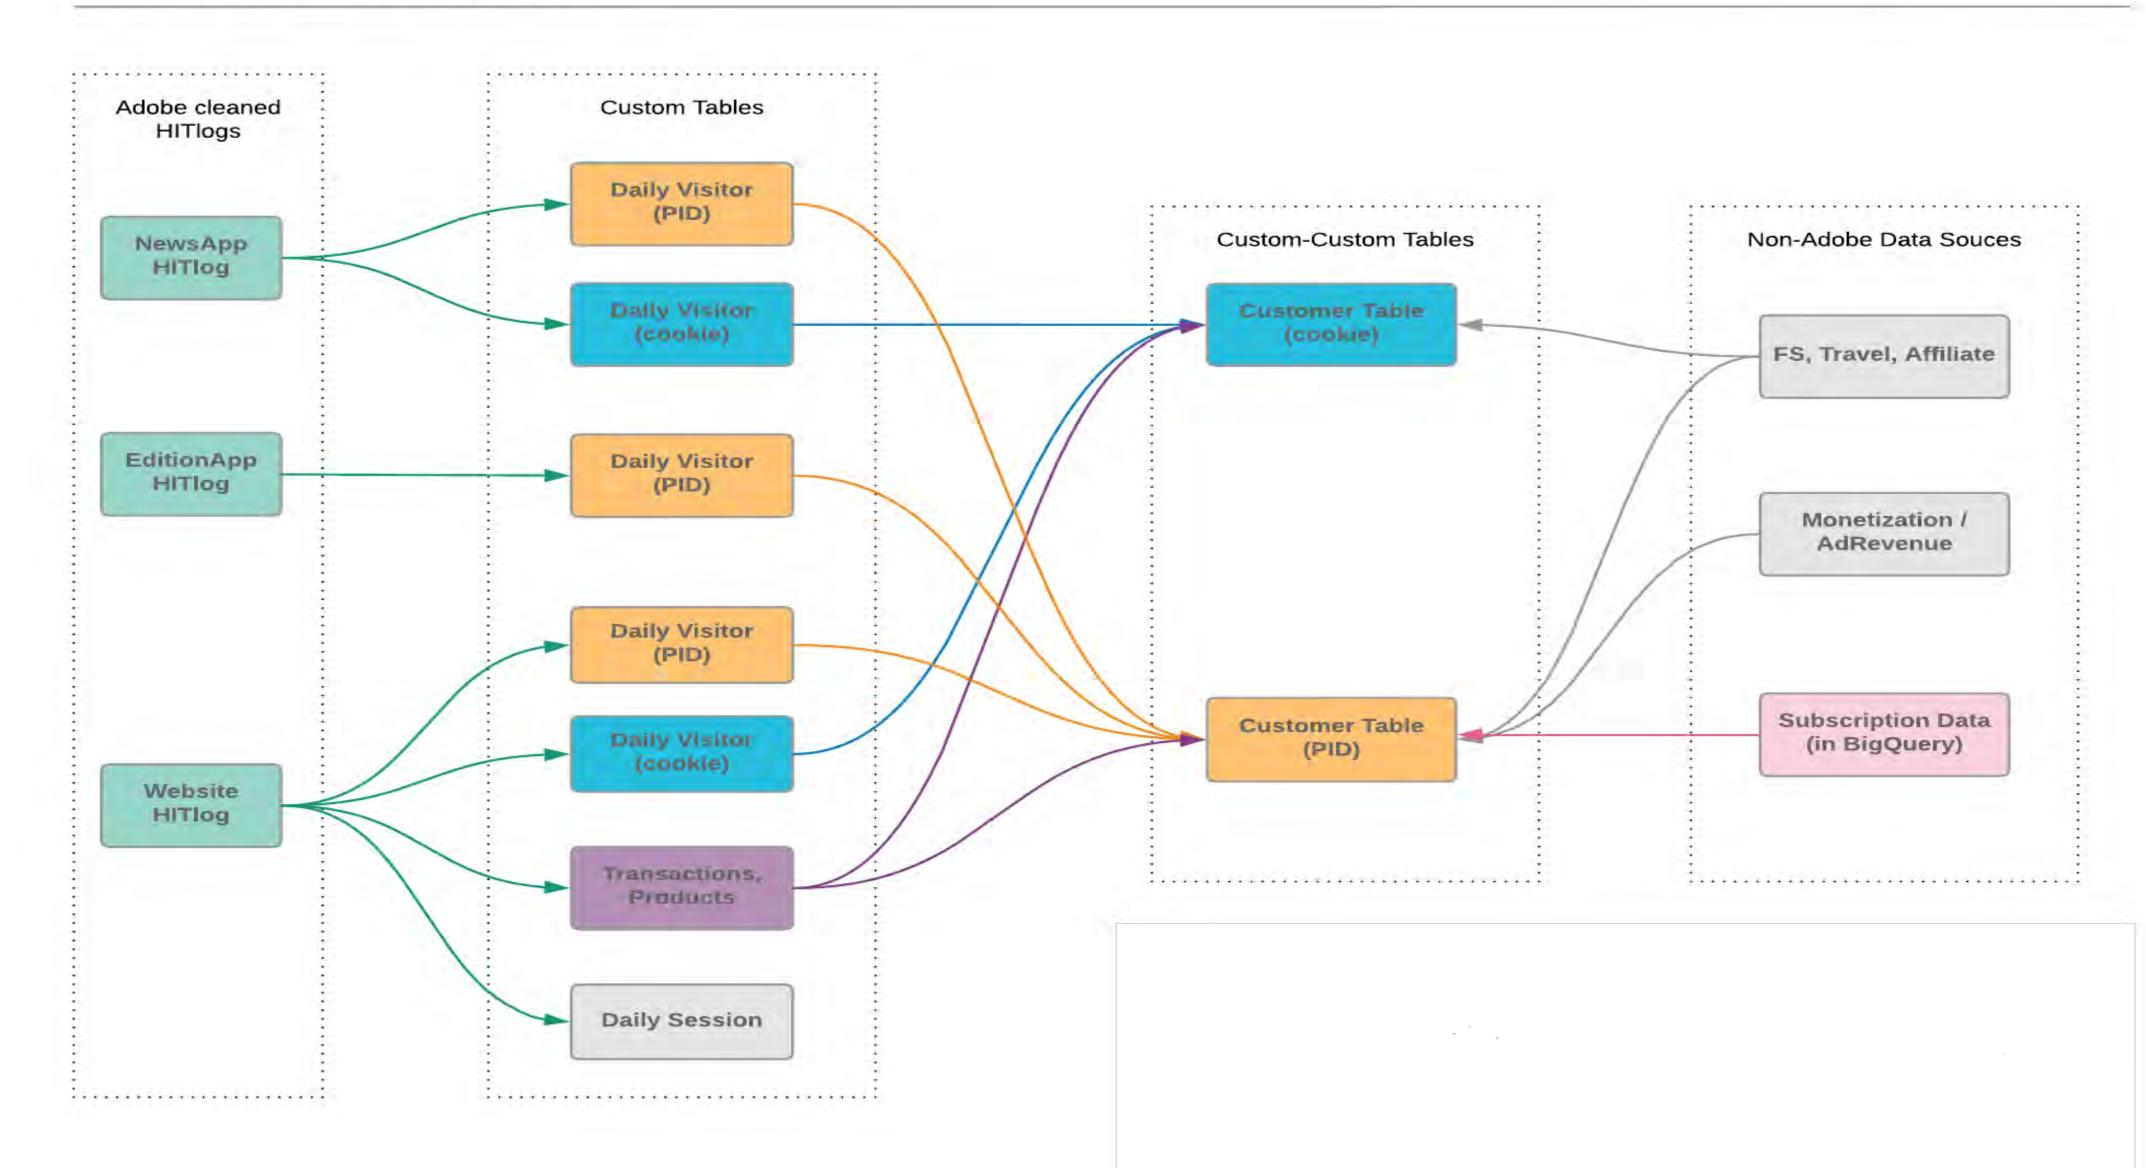

- Built a consolidated clickstream dataset in their GCP environment, enabling
  - ... a cleansed dataset across multiple Adobe report suites
  - ... build of known and unknown customer schema
  - ... deliver the most used aggregations of data to enable more efficient customer analysis

## Adobe Analytics

Three Report Suites

Historical Data Sub MySQL Database

> GCP based

Multiple Tables

- Ability to productionise data consolidation process
- data
- Monitor and alert for anomalies in the data feeds
- Automate data science workflow