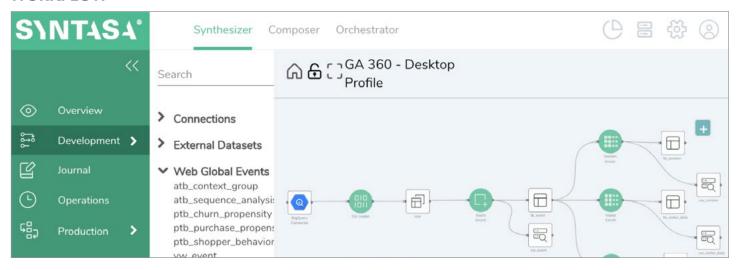

### **WORKFLOW**

The workflow for the GA 360 Adapter provides great data lineage and documentation in the event that a configuration needs to be changed. When the event enrichments and lookups have been integrated in the event table, the workflow provides the capability for custom aggregations at the customer, visitor and session levels, with all output data stored in Parquet tables which can sit natively in your organization's private cloud.